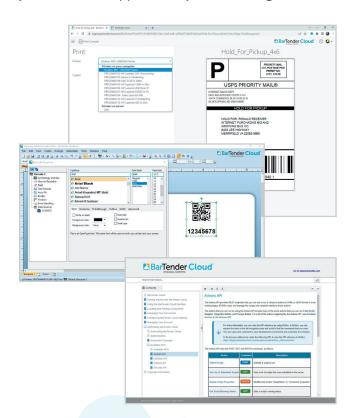

# The label you need is already waiting for you

The BarTender Label Template Library helps you save time and resources with pre-built, commonly used templates. BarTender Cloud customers gain direct access right from their BarTender Cloud account.